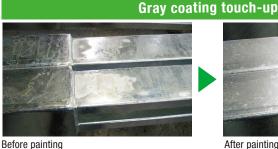

After painting

Topcoat for ROVAL

Repair with ROVAL

Apply ROVAL MC for color matching