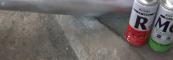

## Difference from Normal silver paint

Sometimes see the use of Normal silver paint for hiding blemishes on galvanized surfaces.

At first, the galvanized surfaces is also shiny, so it is matching.

However, when the luster is lost over time, the silver part stands out.

ROVAL MC is designed to lose its luster over time, just like galvanizing, and at the end ROVAL MC film disappears, so the repaired part will not stand out forever.

The photo below shows a plate with ROVAL MC and Normal silver paint coating on the upper half of a galvanized plate.