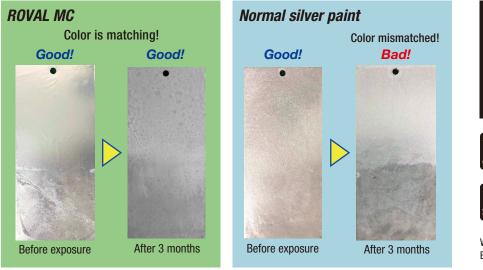

## Difference from Normal silver paint

Sometimes see the use of Normal silver paint for hiding blemishes on galvanized surfaces.

At first, the galvanized surfaces is also shiny, so it is matching.

However, when the luster is lost over time, the silver part stands out.

ROVAL MC is designed to lose its luster over time, just like galvanizing, and at the end ROVAL MC film disappears, so the repaired part will not stand out forever.

The photo below shows a plate with ROVAL MC and Normal silver paint coating on the upper half of a galvanized plate.