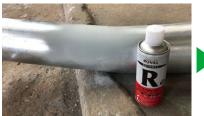

Spray ROVAL MC after applying ROVAL on cut surfaces, welds, and non-plated areas for maximum protection.

Weathering is slowed by excessively thick film. Exposure conditions will affect the weathering rate.